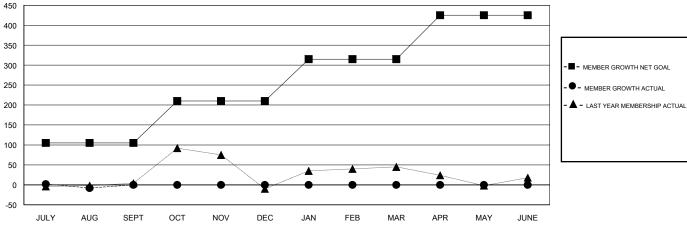

## LOCATION ZAMBIA

| Clubs                 |               |           |               | Members               |                           |                         |                                              |
|-----------------------|---------------|-----------|---------------|-----------------------|---------------------------|-------------------------|----------------------------------------------|
| RESULTS FOR 2018-2019 |               |           |               | RESULTS FOR 2018-2019 |                           |                         |                                              |
| QUARTER               | NEW CLUB GOAL | NEW CLUBS | DROPPED CLUBS | QUARTER               | MEMBER GROWTH NET<br>GOAL | MEMBER GROWTH<br>ACTUAL | DROPPED MEMBERS ACTUAL (including transfers) |
| JULY/AUG/SEPT         | 1             | 0         | 1             | JULY/AUG/SEPT         | 105                       | 15                      | 22                                           |
| OCT/NOV/DEC           | 1             | 0         | 0             | OCT/NOV/DEC           | 105                       | 0                       | 0                                            |
| JAN/FEB/MAR           | 1             | 0         | 0             | JAN/FEB/MAR           | 105                       | 0                       | 0                                            |
| APR/MAY/JUNE          | 1             | 0         | 0             | APR/MAY/JUNE          | 110                       | 0                       | 0                                            |

## GOALS AND ACTUAL MEMBERS CUMULATIVE

| DROPPED CLUBS: 1     |         | 9 CLUBS OF 60 ADDED 1 OR MORE<br>NEW MEMBERS | GENDER DISTRIBUTION  MALE 939 (60.62%)  FEMALE 610 (39.38%) |    |
|----------------------|---------|----------------------------------------------|-------------------------------------------------------------|----|
| DROPPED MEMBERS      |         |                                              | Women Percentage Fiscal Year Goal: 40%                      |    |
| DECEASED             | 1       | CLICK HERE FOR CUMULATIVE  MEMBERSHIP DATA   | TOTAL FAMILY UNIT MEMBERS                                   | 60 |
| CLUB CANCELLED OTHER | 15<br>6 |                                              | FAMILY MEMBERS PAYING HALF                                  |    |
| TOTAL                | 22      |                                              | DUES                                                        |    |