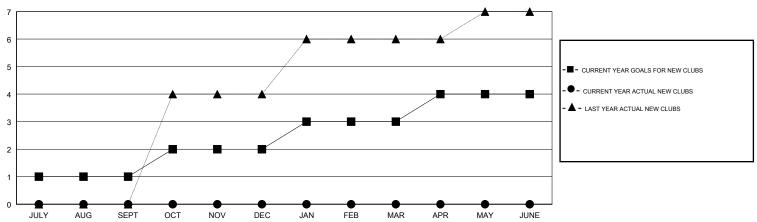

## LOCATION ZAMBIA

| Clubs                 |               |           |               | Members               |                           |                         |                                              |
|-----------------------|---------------|-----------|---------------|-----------------------|---------------------------|-------------------------|----------------------------------------------|
| RESULTS FOR 2018-2019 |               |           |               | RESULTS FOR 2018-2019 |                           |                         |                                              |
| QUARTER               | NEW CLUB GOAL | NEW CLUBS | DROPPED CLUBS | QUARTER               | MEMBER GROWTH NET<br>GOAL | MEMBER GROWTH<br>ACTUAL | DROPPED MEMBERS ACTUAL (including transfers) |
| JULY/AUG/SEPT         | 1             | 0         | 1             | JULY/AUG/SEPT         | 105                       | 15                      | 22                                           |
| OCT/NOV/DEC           | 1             | 0         | 0             | OCT/NOV/DEC           | 105                       | 0                       | 0                                            |
| JAN/FEB/MAR           | 1             | 0         | 0             | JAN/FEB/MAR           | 105                       | 0                       | 0                                            |
| APR/MAY/JUNE          | 1             | 0         | 0             | APR/MAY/JUNE          | 110                       | 0                       | 0                                            |

#### GOALS AND ACTUAL NEW CLUBS CUMULATIVE